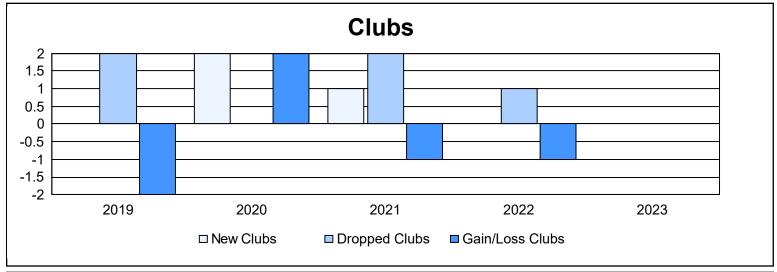

District 20 N As of June 2023 Cumulative

| Year      | New<br>Clubs | Dropped<br>Clubs | Gain/<br>Loss<br>Clubs | New<br>Members | Charter<br>Members | Reinstate<br>Members | Transfer<br>Members | Total<br>Member<br>Added | Total<br>Members<br>Dropped | Gain/<br>Loss<br>Members |
|-----------|--------------|------------------|------------------------|----------------|--------------------|----------------------|---------------------|--------------------------|-----------------------------|--------------------------|
| 2018-2019 | 0            | 2                | -2                     | 99             | 0                  | 6                    | 11                  | 116                      | 147                         | -31                      |
| 2019-2020 | 2            | 0                | 2                      | 71             | 60                 | 8                    | 6                   | 145                      | 120                         | 25                       |
| 2020-2021 | 1            | 2                | -1                     | 102            | 29                 | 14                   | 6                   | 151                      | 167                         | -16                      |
| 2021-2022 | 0            | 1                | -1                     | 126            | 1                  | 8                    | 8                   | 143                      | 157                         | -14                      |
| 2022-2023 | 0            | 0                | 0                      | 125            | 2                  | 5                    | 3                   | 135                      | 176                         | -41                      |
| Average   | 1            | 1                | 0                      | 105            | 18                 | 8                    | 7                   | 138                      | 153                         | -15                      |